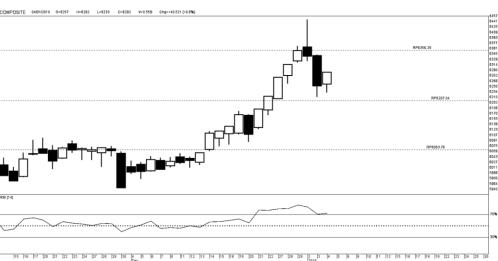

### Highlight

Kinerja harian IHSG menguat untuk menguji level 6.350 sebagai level *resistance* disertai dengan potensi *reversal* setelah mengalami pelemahan selama dua hari sebelumnya

 Resistance 2
 6,490
 Support 2
 6,251

 Resistance 1
 6,415
 Support 3
 6,131

 Pivot Point
 6,370