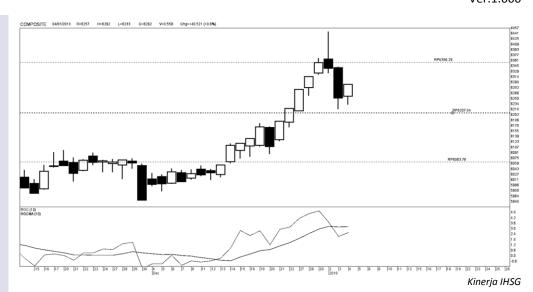

### Highlight

Kinerja harian IHSG menguat untuk menguji level 6.350 sebagai level *resistance* disertai dengan potensi *reversal* setelah mengalami pelemahan selama dua hari sebelumnya

 Resistance 2
 6,490
 Support 2
 6,251

 Resistance 1
 6,415
 Support 3
 6,131

 Pivot Point
 6,370